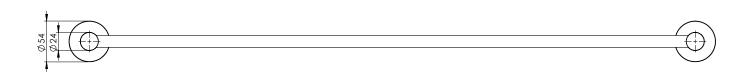

# SINGLE TOWEL RAIL 800MM ROUND PLATE

PRODUCT CODE: FINISH:

RA803 CHR CHROME

WELS:

N/A

### PACKAGING INCLUDES

- I x Single towel rail 800mm round plate
- · I × Installation kit
- I × Installation instructions
- I x Warranty card

FOR MORE INFORMATION VISIT www.phoenixtapware.com.au