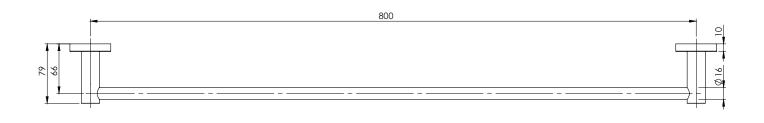

# SINGLE TOWEL RAIL 800MM ROUND PLATE

PRODUCT CODE: FINISH:

RA803 CHR CHROME

WELS:

N/A

### PACKAGING INCLUDES

- I x Single towel rail 800mm round plate
- · I × Installation kit
- I × Installation instructions
- I x Warranty card

FOR MORE INFORMATION VISIT www.phoenixtapware.com.au